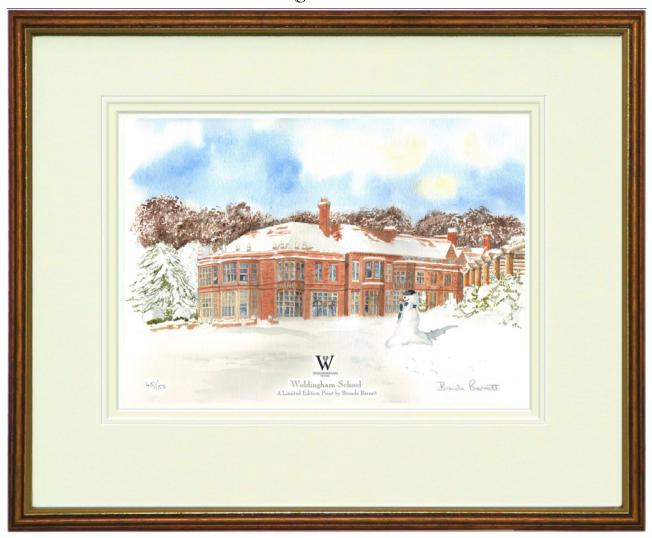

## Woldingham School

Brenda Barratt has painted a beautiful watercolour portrait of Woldingham School in the snow that is an excellent memento for present and past students. It is available as a signed and numbered Limited Edition print, presented within a deep bevel-grooved off-white mount and an optional wood and gilt frame.