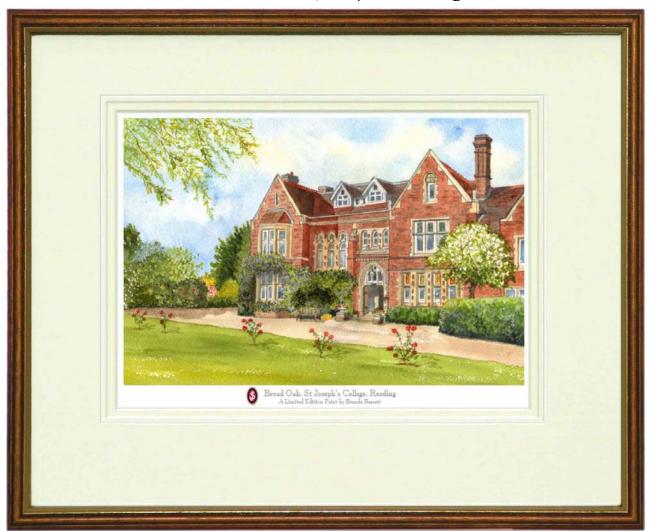

## Broad Oak, St Joseph's College

**S**T JOSEPH'S COLLEGE has commissioned Brenda Barratt to paint a portrait of the Broad Oak 6<sup>th</sup> Form Centre that is also available as individually signed and numbered Limited Edition prints. Each is presented within a deep bevel-grooved off-white mount and an optional wood and gilt frame. They make ideal mementos for present and past 6<sup>th</sup> Form students.