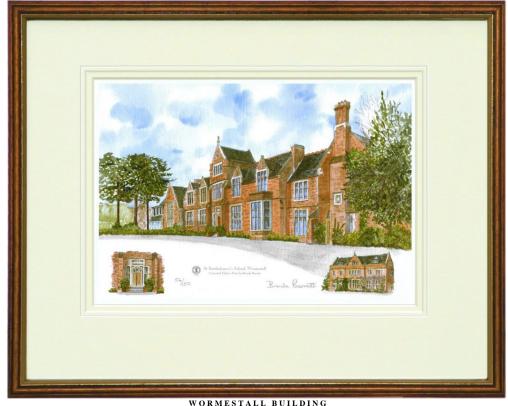

## ST BARTHOLOMEW'S SCHOOL, NEWBURY

LUKER BUILDING

ST BARTHOLOMEW'S SCHOOL commissioned Brenda Barratt to paint two watercolours featuring the Luker and Wormestall buildings at the school. These individually signed and numbered Limited Edition prints are presented within deep bevel-grooved off white mounts and an optional wood and gilt frame. They make ideal mementos for present and past students.