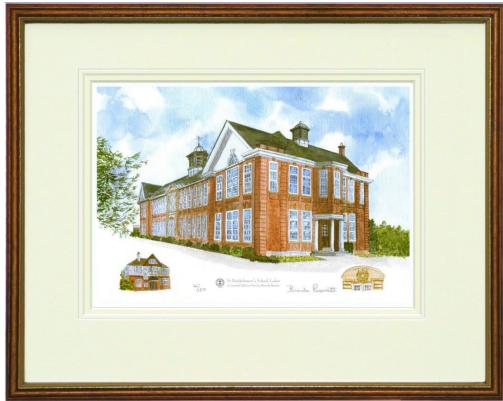

## ST BARTHOLOMEW'S SCHOOL, NEWBURY

LUKER BUILDING

ST BARTHOLOMEW'S SCHOOL commissioned Brenda Barratt to paint two watercolours featuring the Luker and Wormestall buildings at the school. These individually signed and numbered Limited Edition prints are presented within deep bevel-grooved off white mounts and an optional wood and gilt frame. They make ideal mementos for present and past students.