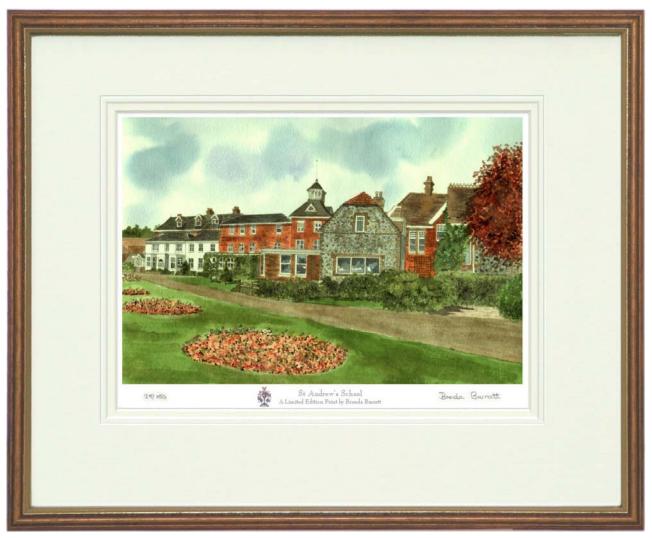

## St Andrew's School

**B**RENDA BARRATT's watercolour school portrait, commissioned by St Andrew's School, is available as individually signed and numbered Limited Edition prints. Presented within a deep bevel-grooved off white mount and an optional wood and gilt frame. They make ideal mementos for past and present students.