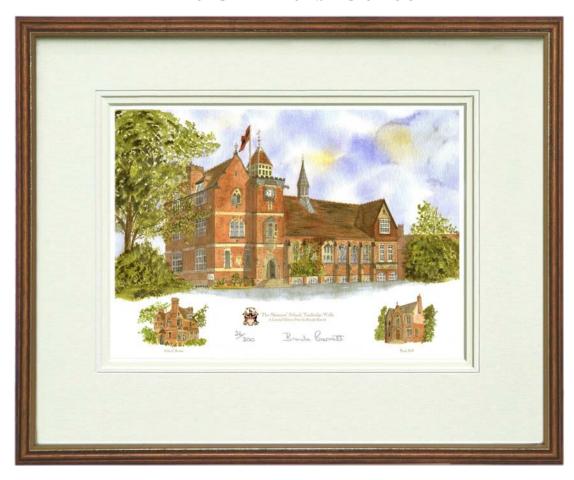

## The Skinners' School

THE SKINNERS' SCHOOL has commissioned a second school portrait by Brenda Barratt that is now available as individually signed and numbered Limited Edition prints. Each is presented within a classic double mount and an optional wood and gilt frame is available. These make ideal mementos for present and past students. Prints of the new portrait may be viewed in the school reception area.

Collectors from around the world have bought Brenda's fine architectural watercolours of colleges, schools and dwellings. Her house portraits are locally renowned.

To order, please call or email Brenda with full details as below. Brenda will email a PayPal invoice for payment using a credit card or directly from your bank account. A PayPal account is not needed to pay a PayPal invoice. Alternatively, complete the Order Form and mail it with your cheque to Brenda Barratt.