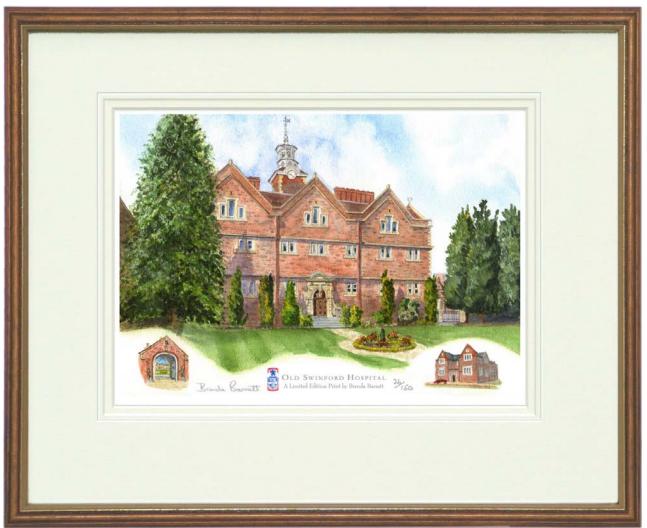

## Old Swinford Hospital, Stourbridge

OLD SWINFORD HOSPITAL has commissioned a school portrait by Brenda Barratt that is now available as individually signed and numbered Limited Edition prints. Each is presented within a deep bevelgrooved off-white mount and an optional wood and gilt frame. They make ideal mementos for present and past students and may be viewed in the school reception area.