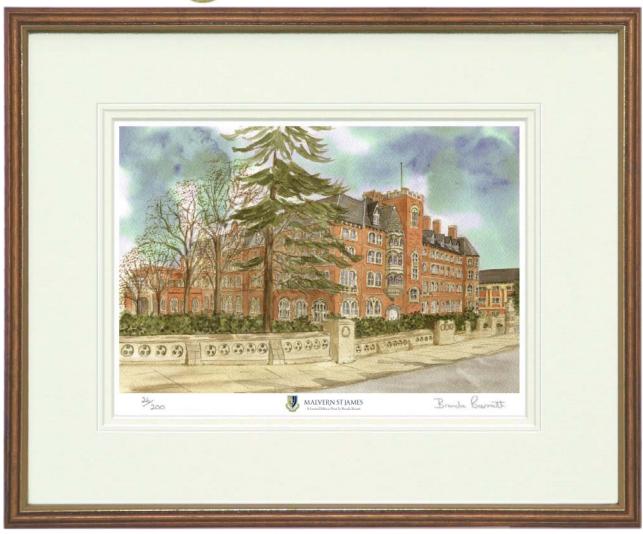

ALVERN ST JAMES commissioned Brenda Barratt to paint a watercolour school portrait that is available as individually signed and numbered Limited Edition prints. Each is presented within a deep bevel-grooved off white mount and an optional wood and gilt frame. They make ideal mementos for present and past students.

| 10 Higglers Close, Buxted, East Sussex Thwww.brendabarratt.com www.h |                          | l: 01825 733885                          | Mob: 07932 060031 endabarratt@email.com |
|----------------------------------------------------------------------|--------------------------|------------------------------------------|-----------------------------------------|
| Order Form                                                           | ouseportraitartist.co.uk | Ellian. Die                              | endabarratt@eman.com                    |
| I wish to order the following Limited Edition                        | on Prints of Malvern St  | James Please allow 28                    | days for delivery                       |
| 20" x 16" at £84.50 (framed), £54.50 ( $\mu$                         |                          |                                          | £                                       |
| 16" x 12" at £55.50 (framed), £35.50 ( $\chi$                        | unframed) including UK   | P+P and Insurance                        | £                                       |
| I enclose total payment of:                                          |                          |                                          | £                                       |
| Name:                                                                |                          |                                          |                                         |
| Address:                                                             |                          |                                          |                                         |
|                                                                      |                          | D C                                      | 1                                       |
| Post Town:                                                           | Post Code                |                                          |                                         |
| Tel (day-time):                                                      | I an                     | I am interested in a portrait of my home |                                         |
| Signed:                                                              |                          | Date                                     |                                         |