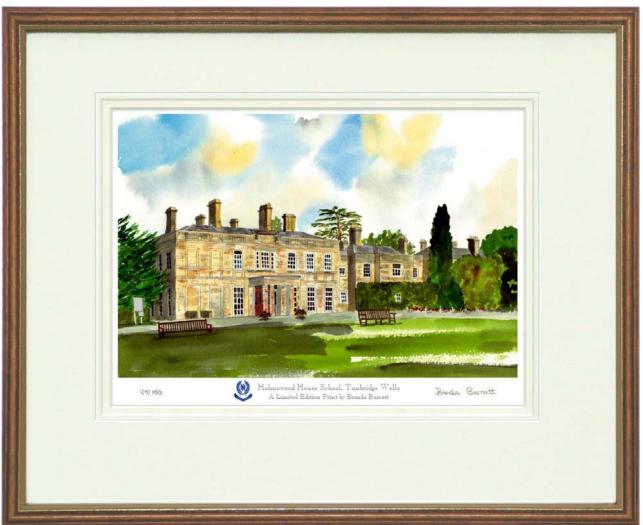

## Holmewood House School

**B**RENDA BARRATT's watercolour school portrait, commissioned by Holmewood House School, is available as individually signed and numbered Limited Edition prints. Presented within a deep bevelgrooved off white mount and an optional wood and gilt frame. They make ideal mementos for past and present students.