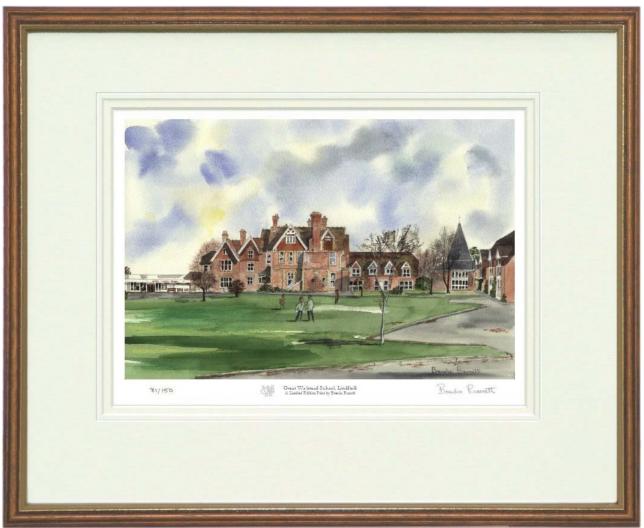

## Great Walstead School

BRENDA BARRATT's watercolour school portrait, commissioned by Great Walstead School, is available as individually signed and numbered Limited Edition prints. Presented within a deep bevelled off-white mounts and an optional wood and gilt frame. They make ideal mementos for past and present students.