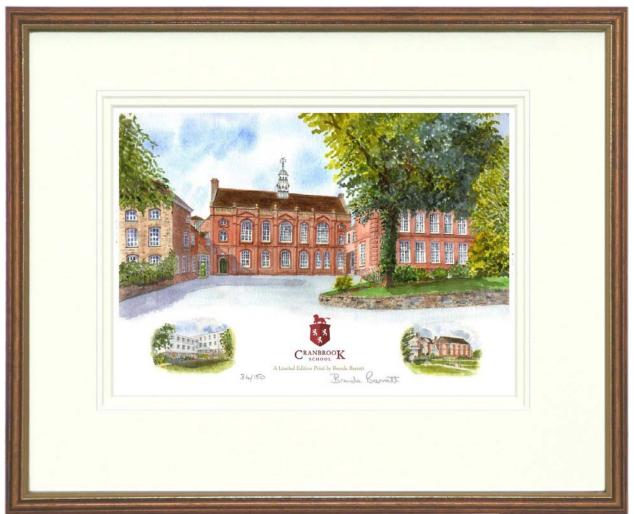

## Cranbrook School

**B**RENDA BARRATT'S 2001 limited edition school portrait has almost sold out and we have commissioned her to paint a new school portrait featuring cameos of Blubery and Cornwallis Houses. The portrait is now available as individually signed and numbered Limited Edition prints. These prestige prints are presented within deep bevel-grooved ivory mounts and an optional wood and gilt frame. These make ideal mementos for past and present students and may be viewed in the school reception area.