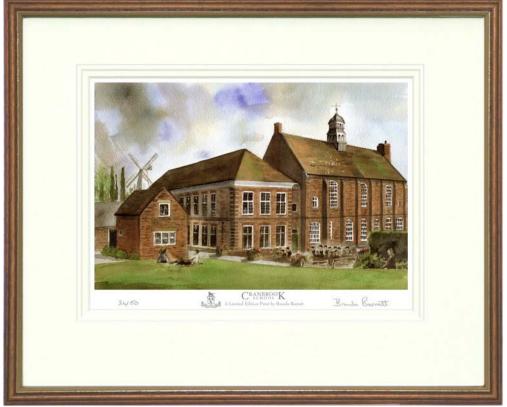

## CRANBROOK SCHOOL

FRONT VIEW

**CRANBROOK SCHOOL** commissioned Brenda Barratt to paint two watercolours featuring the Front and Rear Views of the school. These individually signed and numbered Limited Edition prints are presented within deep bevel-grooved off white mounts and an optional wood and gilt frame. They make ideal mementos for present and past students.

## 10 Higglers Close, Buxted, East Sussex TN22 4HE

Tel: 01825 733885 Mob: 07932 060031

Email: brendabarratt@email.com

www.brendabarratt.com www.houseportraitartist.co.uk

REAR VIEW