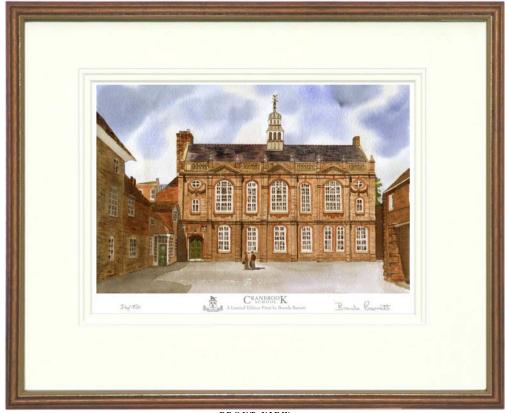

## CRANBROOK SCHOOL

FRONT VIEW

**CRANBROOK SCHOOL** commissioned Brenda Barratt to paint two watercolours featuring the Front and Rear Views of the school. These individually signed and numbered Limited Edition prints are presented within deep bevel-grooved off white mounts and an optional wood and gilt frame. They make ideal mementos for present and past students.

Collectors from around the world have bought Brenda's fine architectural watercolours of colleges, schools and dwellings. Her house portraits are renowned.

To order please call or email Brenda with full details as below. Brenda will email to you a PayPal invoice for payment using a credit card or directly from your bank account. A PayPal account is not needed to pay a PayPal invoice. Alternatively complete the Order Form below and mail it with your cheque made payable to Brenda Barratt.