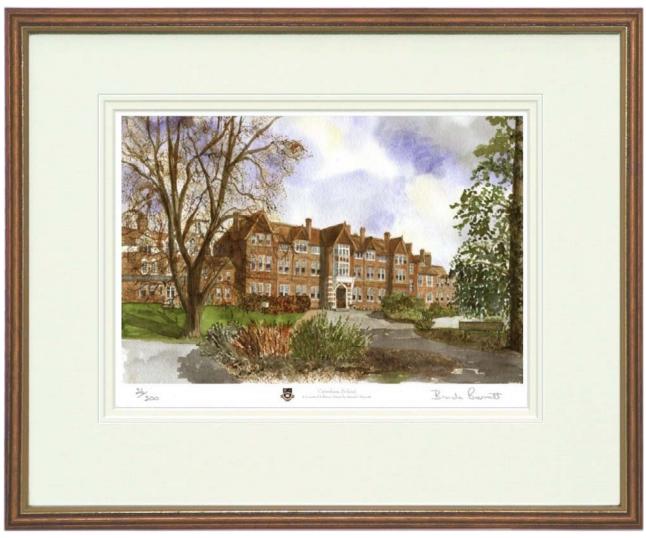

## Caterham School

**B**RENDA BARRATT's watercolour school portrait, commissioned by Caterham School, is available as individually signed and numbered Limited Edition prints. Presented within a deep bevel-grooved off-white mount and an optional wood and gilt frame. They make ideal mementos for past and present students. Collectors from around the world have bought Brenda's fine architectural watercolours of colleges, schools and dwellings. Her house portraits are locally renowned.