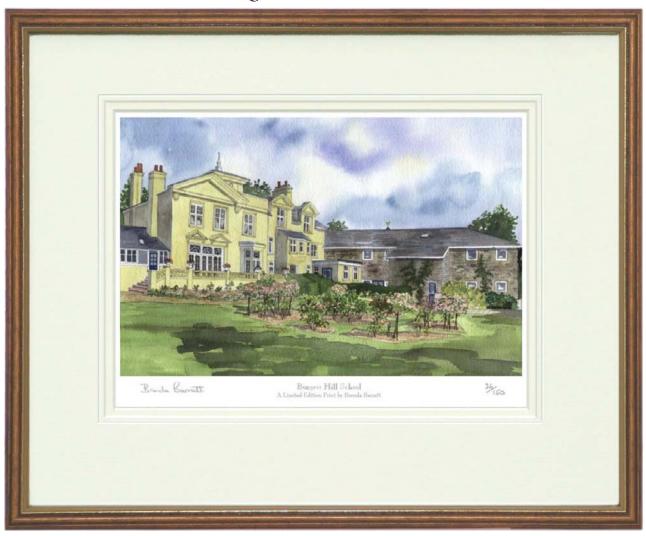

## Burgess Hill School

BURGESS HILL SCHOOL commissioned Brenda Barratt to paint a school portrait for sale as individually signed and numbered Limited Edition prints. Each is presented within a deep bevel-grooved off-white mount and an optional wood and gilt frame. They make ideal mementos for present and past students.