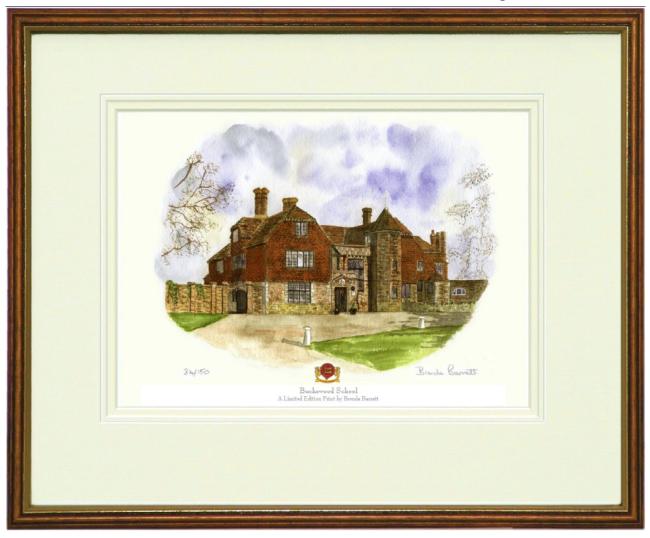

## Buckswood School, Guestling

Buckswood School commissioned a school portrait by Brenda Barratt that is available as individually signed and numbered Limited Edition prints. Each is presented within a deep bevel-grooved off-white mount and an optional wood and gilt frame. They make ideal mementos for present and past students and may be viewed in the school reception area.