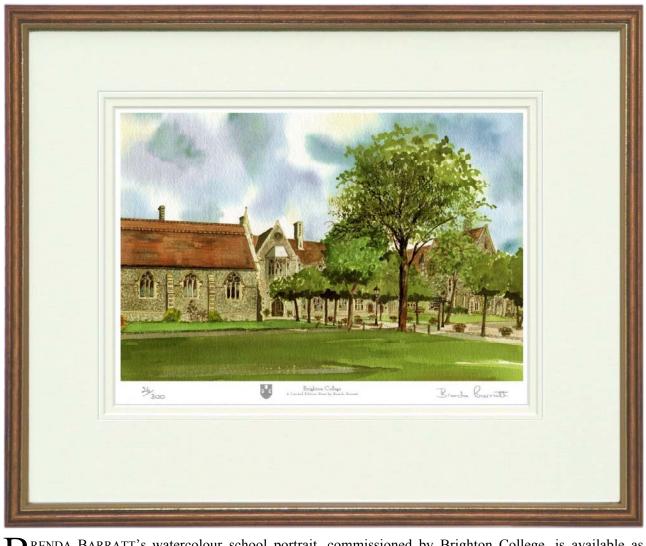

## Brighton College

Brenda Barratt's watercolour school portrait, commissioned by Brighton College, is available as individually signed and numbered Limited Edition prints. Presented within a deep bevel-grooved offwhite mount and an optional wood and gilt frame. They make ideal mementos for past and present students.