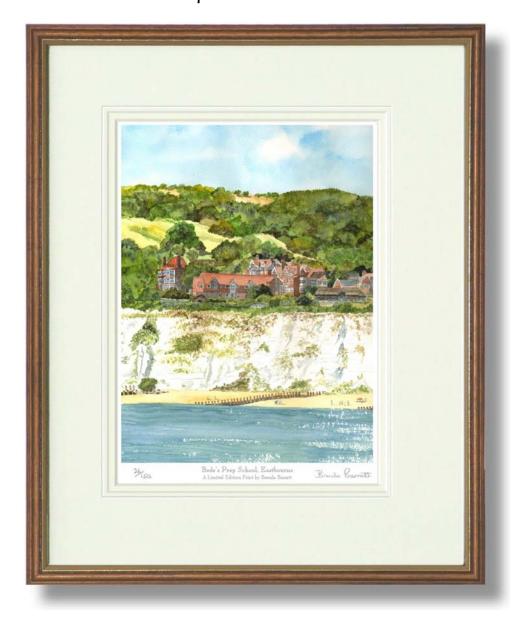

## Bede's Prep School, Eastbourne

**BRENDA BARRATT** has been commissioned to paint a watercolour portrait of Bede's Prep School that is now available as individually signed and numbered Limited Edition prints. Presented within a deep bevel-grooved off-white mount and an optional wood and gilt frame, these prints make ideal mementos for past and present students.