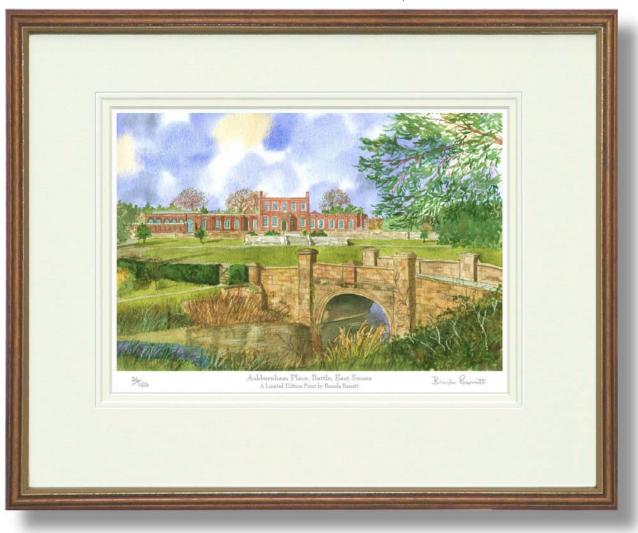

## Ashburnham Place, Battle

**B**RENDA BARRATT has added a portrait of Ashburnham Place to her portfolio of watercolours that is now available as individually signed and numbered Limited Edition prints. Each is presented within a deep bevel-grooved off-white mount and an optional wood and gilt frame. They make ideal mementos for anybody with fond memories of what is today, a Christian Conference and Prayer Centre.